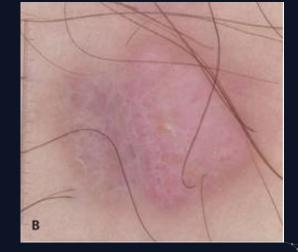

### DERMATOLOGY - SKIN CANCERS Early Detection

### **ABCDE+EFG**

Asymmetry Border Color Different

Evolving

**EFG** (Elevated, Firm, Growing)