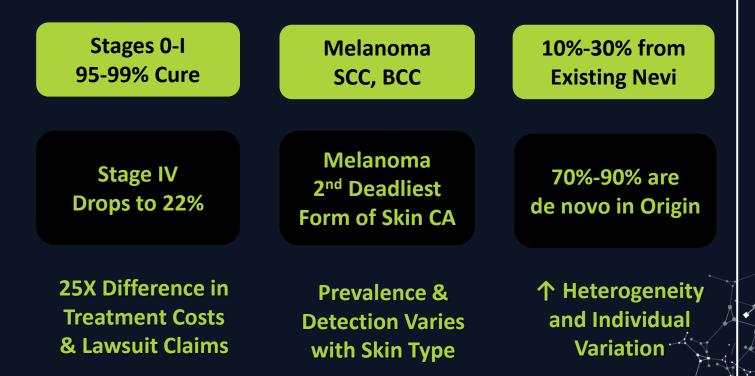

# CONFLIBNCE

Patents: 10,582,189 - 11,158,060 - 11,176,675 - 11,328,822 - 11,298,062 - 11,347,831 - 17/890,289

THE PROBLEM Diagnostic Errors \$100B in cost savings with improved Dx accuracy \$ Mis-Diagnoses (FP) & Missed Diagnoses (FN)

40 Million People Vorldwide

12M Americans affected annually

Delayed diagnoses accounts for 10% of patient deaths

Globally, errors occur at a rate of 3%-5%