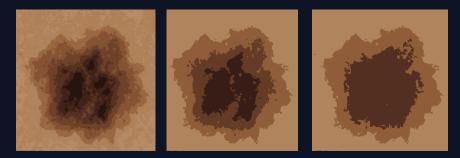

#### <u>Serial COlor REduction</u> Segmentation (SCORES)

**Figure-Ground Contexts** 

#### Stitch n' Peel (SnP)

Reduces Volume & Complexity of Pixel Content

#### **GUIDING PRINCIPLES/RULES**

ENHANCE

visualization/detection

REDUCE

image complexity & pixel volume

LEVERAGE embedded Gestalt properties figure & ground - symmetry