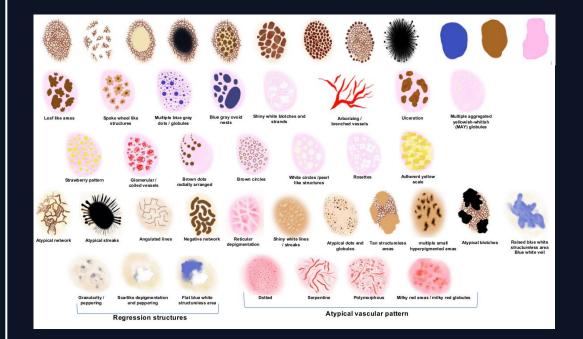

LOGY - SKIN CANCERS Early Detection





#### **RELATIONSHIPS – FEATURES – LANGUAGE – KNOWLEDGE**

### **ABCDE+EFG**

Asymmetry Border Color Different

Evolving





**EFG** (Elevated, Firm, Growing)



## Deep Learning for <u>ALL</u> Early Disease Detection

- BUILDING IMAGE INTELLIGENCE
- ASKING BETTER...DIFFERENT QUESTIONS
- EVOLVING GROUND TRUTHS
- DECREASING DIAGNOSTIC ERRORS

LesionOptix IMAGE INTELLIGENCE TOOLS

#### **GUIDING PRINCIPLES/RULES**





ENHANCE

visualization/detection



REDUCE

image complexity & pixel volume



LEVERAGE embedded Gestalt properties figure & ground - symmetry

#### ADVANCE

perceptual & cognitive capacity



COMBINE ambiguity & clarity

#### **INCREASE MEANING FOR <u>BOTH</u> HUMANS AND AI**

### Skin Lesion Activity Cluster || Sequence || Transform





https://conflu3nce.com/tada\_activity.htm

#### **CONFLU3NCE TEAM**

#### Tami Ellison

TamiE@conflu3nce.com https://conflu3nce.com p: 050 228 3877



Thank you



SAGIVTECH 2024