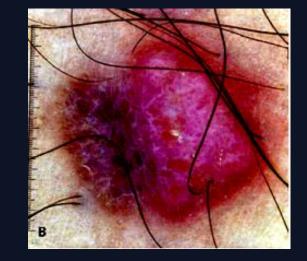

### DERMATOLOGY - SKIN CANCERS Early Detection

### **ABCDE+EFG**

Asymmetry Border Color Different

Evolving

**EFG** (Elevated, Firm, Growing)