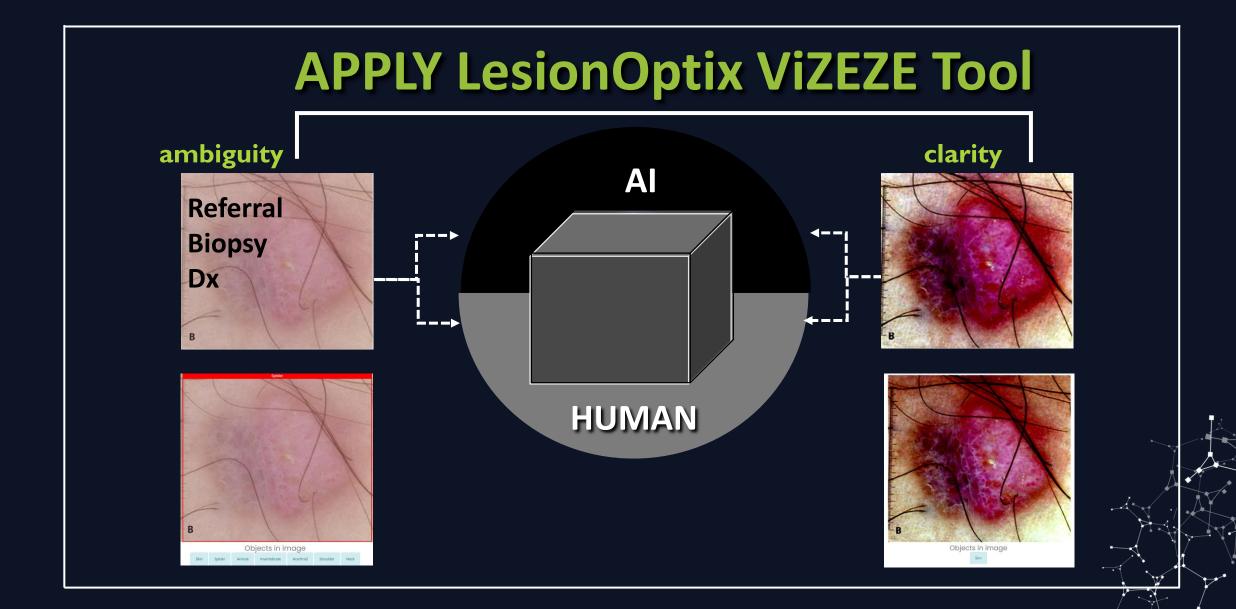

## Deep Learning for <u>ALL</u> Early Disease Detection

- BUILDING IMAGE INTELLIGENCE
- ASKING BETTER...DIFFERENT QUESTIONS
- EVOLVING GROUND TRUTHS
- DECREASING DIAGNOSTIC ERRORS

LesionOptix IMAGE INTELLIGENCE TOOLS

#### ADVANCE

perceptual & cognitive capacity

COMBINE ambiguity & clarity

#### **INCREASE MEANING FOR <u>BOTH</u> HUMANS AND AI**