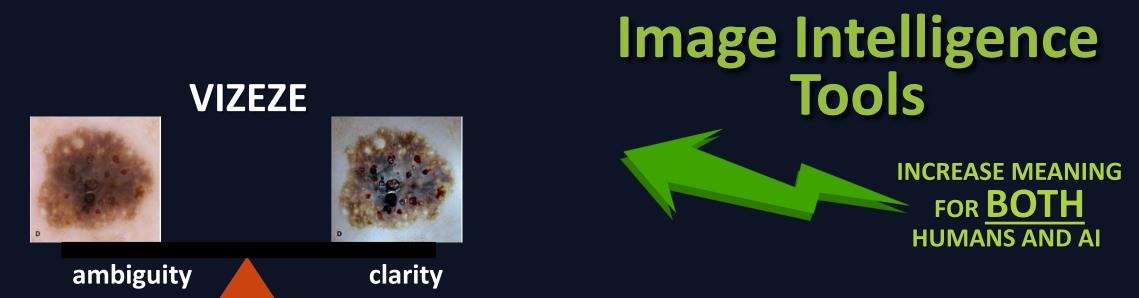

## INCREASE MEANING FOR BOTH HUMANS AND AI

| <b>Our Appr</b> | oach |
|-----------------|------|
|-----------------|------|

#### ADVANCE

perceptual & cognitive capacity

COMBINE ambiguity & clarity

#### **INCREASE MEANING FOR <u>BOTH</u> HUMANS AND AI**